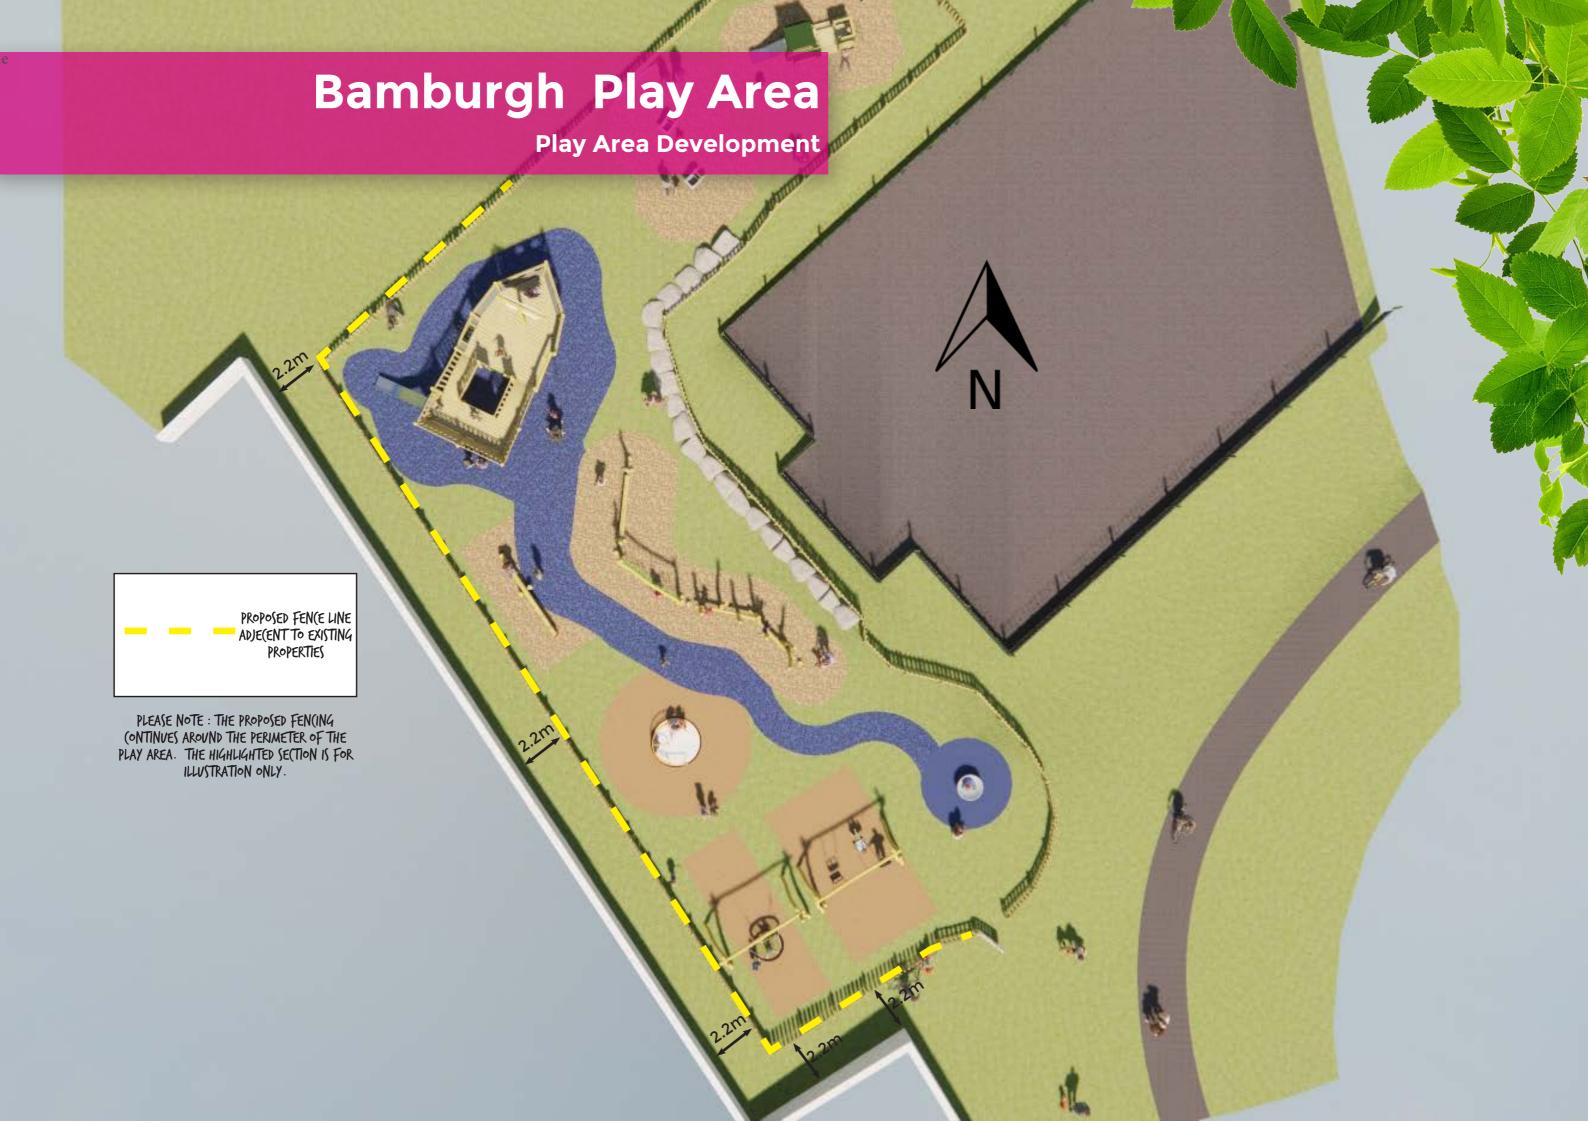

## **Bamburgh Play Area**

Project: Play Area Development\_B

Ref: 11207

Date: 09/12/2021

Playscheme. Unit G8, Elvington Industrial Estate York Road, Elvington York. YO41 4AR

Tel: (01904) 607677 www.play-scheme.co.uk mail@play-scheme.co.uk

## A POST(ARD FROM ... BAMBURGH PLAY AREA

Project: Bamburgh Play Area

Similar example

Scheme Play Area Development\_B

Drawing Pirate Ship Overview Name:

Resin bound rubber mulch

Date: 09/12/2021 Drawn By: DB