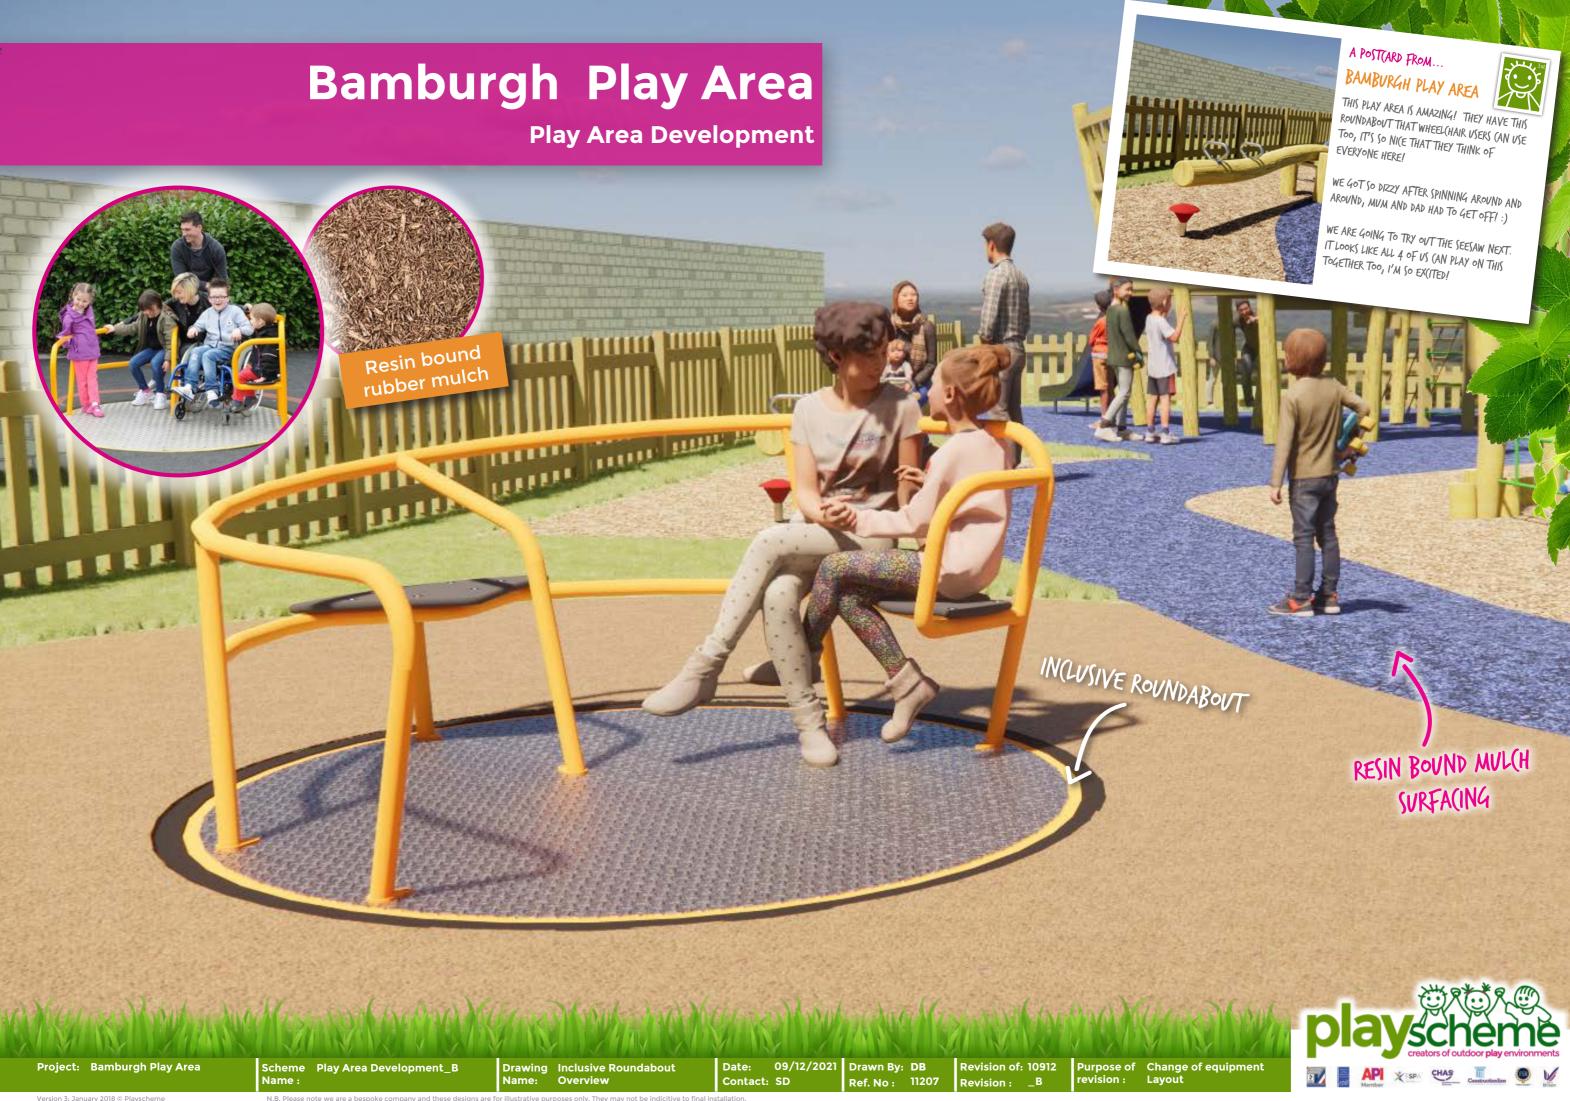

## A POST(ARD FROM ... BAMBURGH PLAY AREA

Project: Bamburgh Play Area

Similar example

Scheme Play Area Development\_B

Drawing Pirate Ship Overview Name:

Resin bound rubber mulch

Date: 09/12/2021 Drawn By: DB