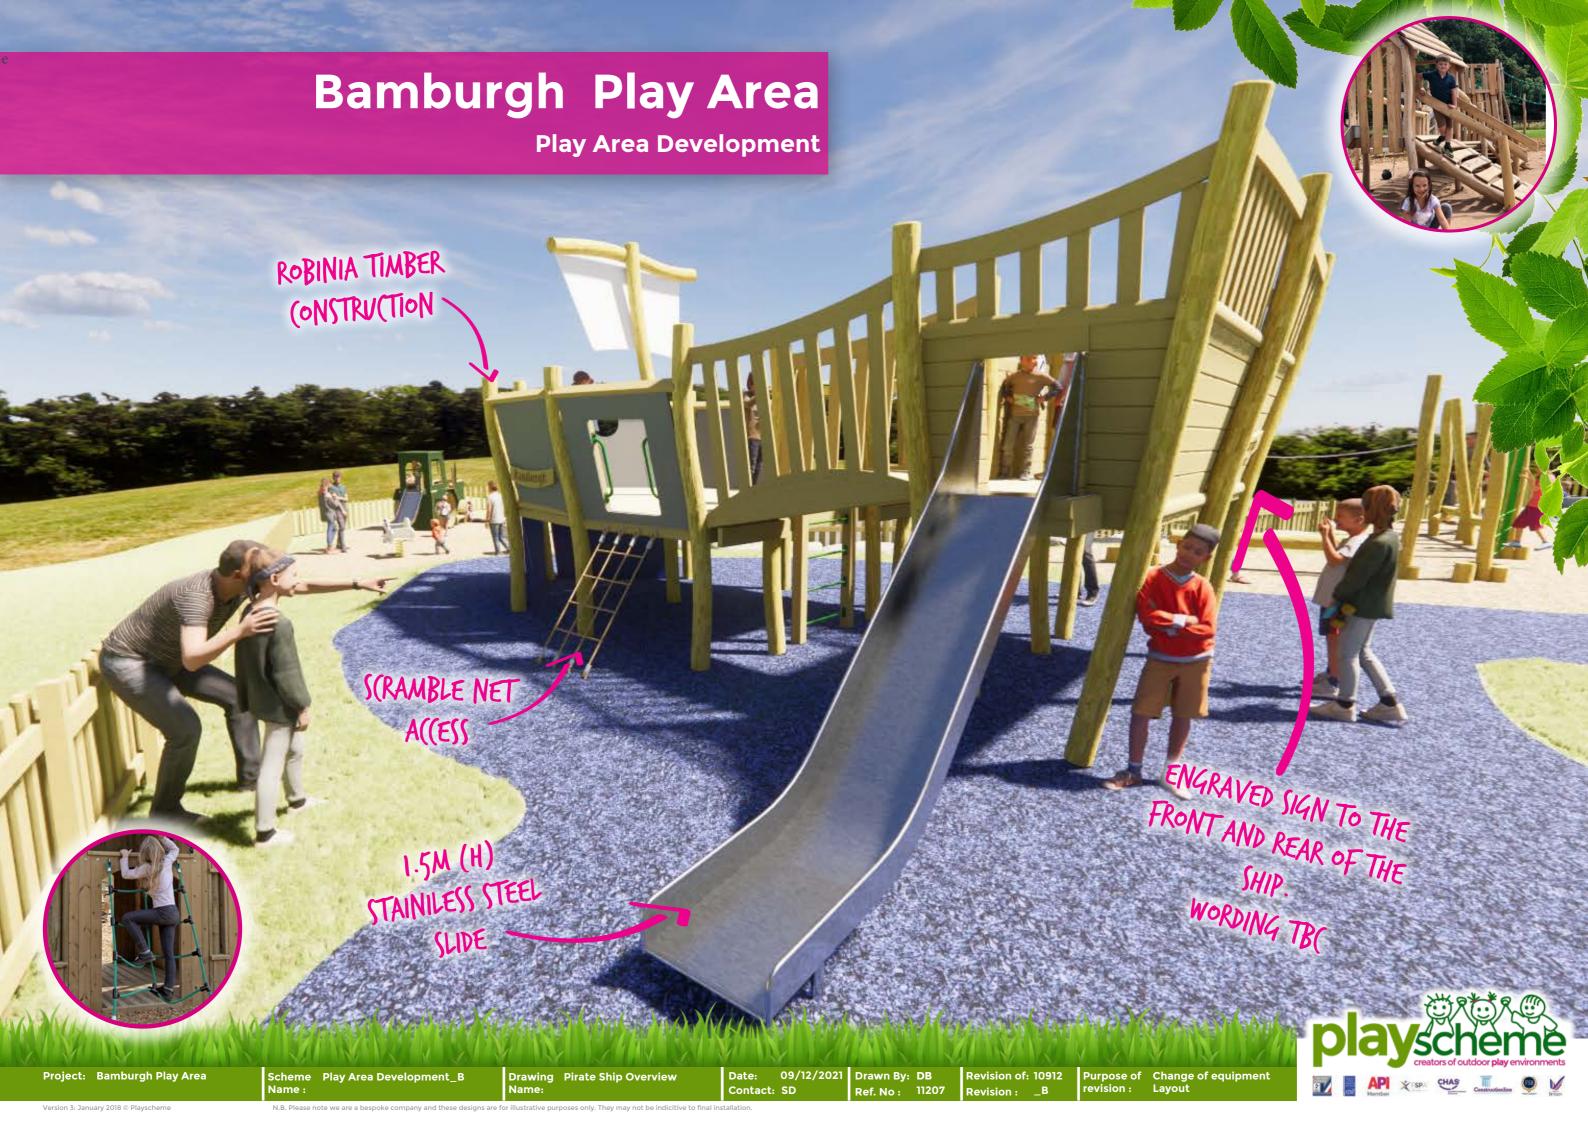

## **Bamburgh Play Area**

Project: Play Area Development\_B

Ref: 11207

Date: 09/12/2021

Playscheme. Unit G8, Elvington Industrial Estate York Road, Elvington York. YO41 4AR

Tel: (01904) 607677 www.play-scheme.co.uk mail@play-scheme.co.uk

**f** Playscheme

@weareplayscheme

**Play Area Development** 

MAKE YOUR ES(APE DOWN THE FIREFIGHTERS POLE

SKULL AND (ROSSBONES SAIL

TRAVERSE A(ROSS THE FRONT OF THE SHIP UNDETECTED FROM THE PIRATES, FIND A WAY IN TO (APTURE THE TREASURE

## A POST(ARD FROM ... BAMBURGH PLAY AREA

Project: Bamburgh Play Area

Similar example

Scheme Play Area Development\_B

Drawing Pirate Ship Overview Name:

Resin bound rubber mulch

Date: 09/12/2021 Drawn By: DB

SNEAK ON BOARD FROM

UNDERNEATH AND TAKE

(ONTROL OF THE SHIP!

Ref. No: 11207

Revision of: 10912

Purpose of Change of equipment