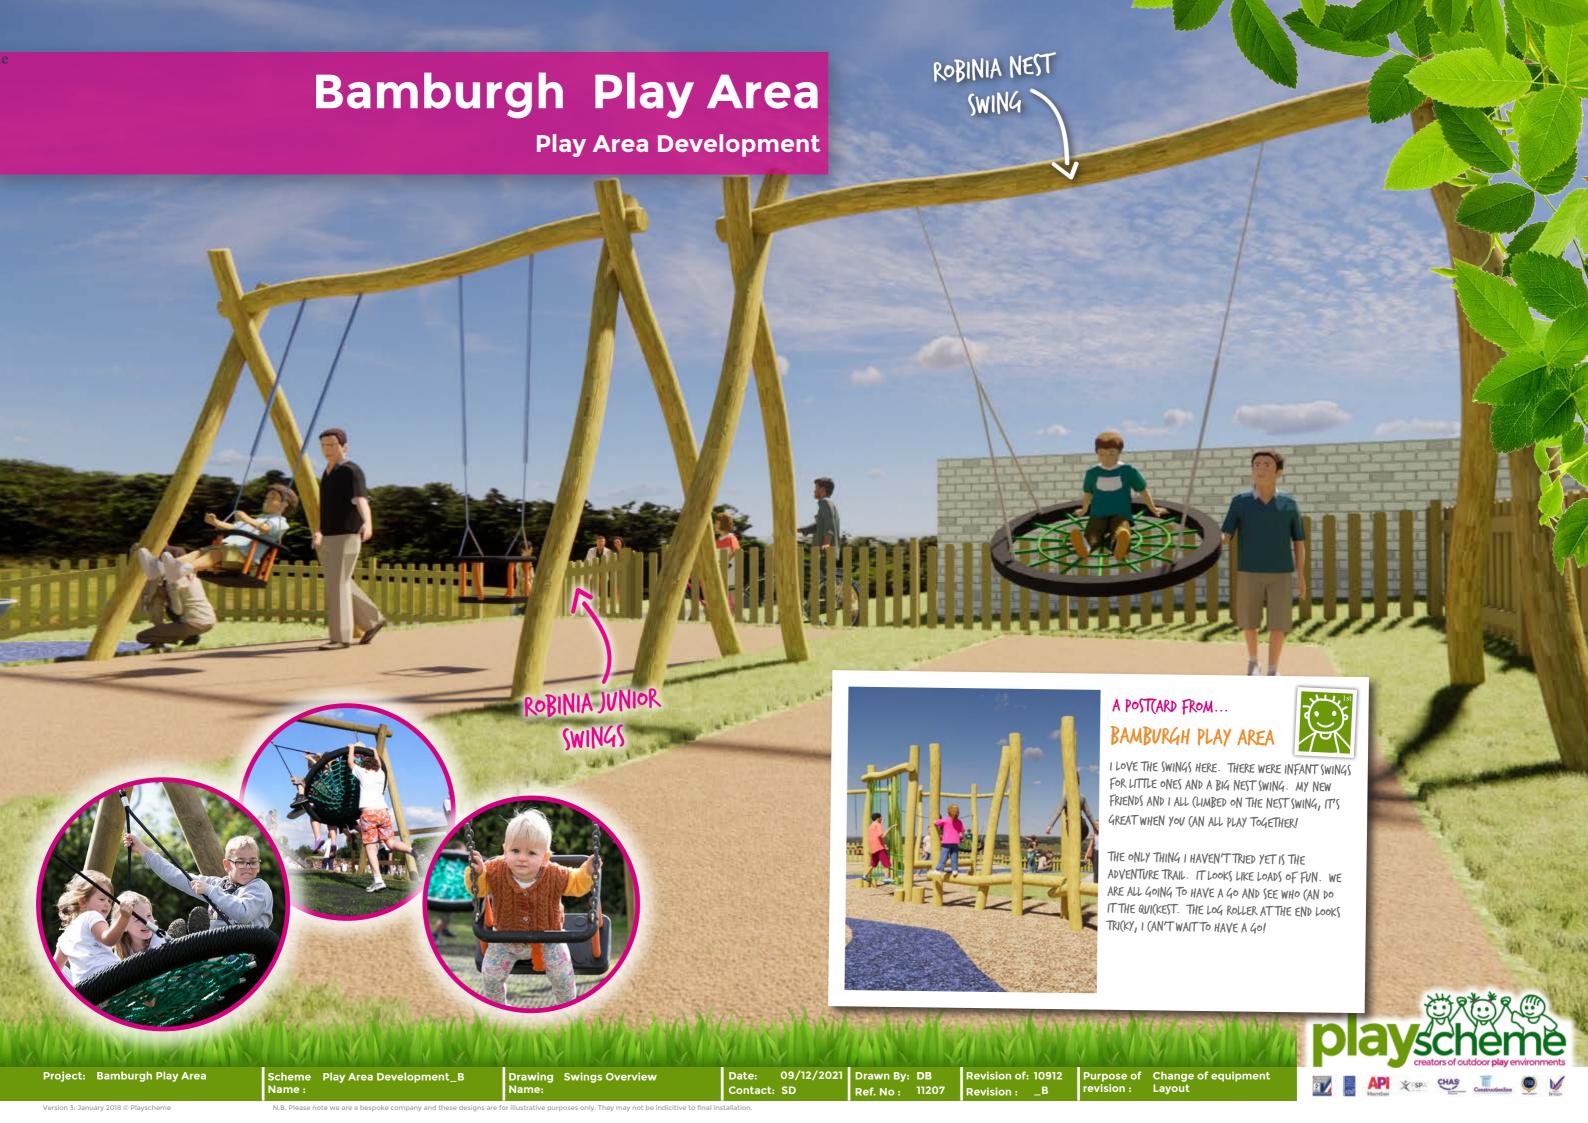

## A POST(ARD FROM ... BAMBURGH PLAY AREA

Project: Bamburgh Play Area

Similar example

Scheme Play Area Development\_B

Drawing Pirate Ship Overview Name:

Resin bound rubber mulch

Date: 09/12/2021 Drawn By: DB