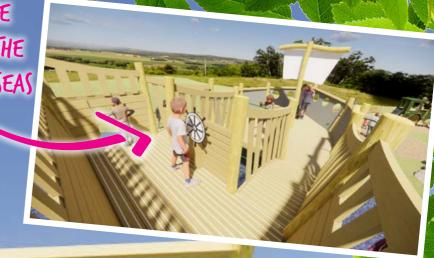

**f** Playscheme

@weareplayscheme

**Play Area Development** 

MAKE YOUR ES(APE DOWN THE FIREFIGHTERS POLE

SKULL AND (ROSSBONES SAIL

TRAVERSE A(ROSS THE FRONT OF THE SHIP UNDETECTED FROM THE PIRATES, FIND A WAY IN TO (APTURE THE TREASURE

SNEAK ON BOARD FROM

UNDERNEATH AND TAKE

(ONTROL OF THE SHIP!

Ref. No: 11207

Revision of: 10912

Purpose of Change of equipment