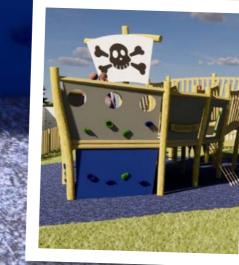

**f** Playscheme

@weareplayscheme

**Play Area Development** 

MAKE YOUR ES(APE DOWN THE FIREFIGHTERS POLE

SKULL AND (ROSSBONES SAIL

TRAVERSE A(ROSS THE FRONT OF THE SHIP UNDETECTED FROM THE PIRATES, FIND A WAY IN TO (APTURE THE TREASURE

SNEAK ON BOARD FROM

UNDERNEATH AND TAKE

(ONTROL OF THE SHIP!

Ref. No: 11207

Revision of: 10912

Purpose of Change of equipment