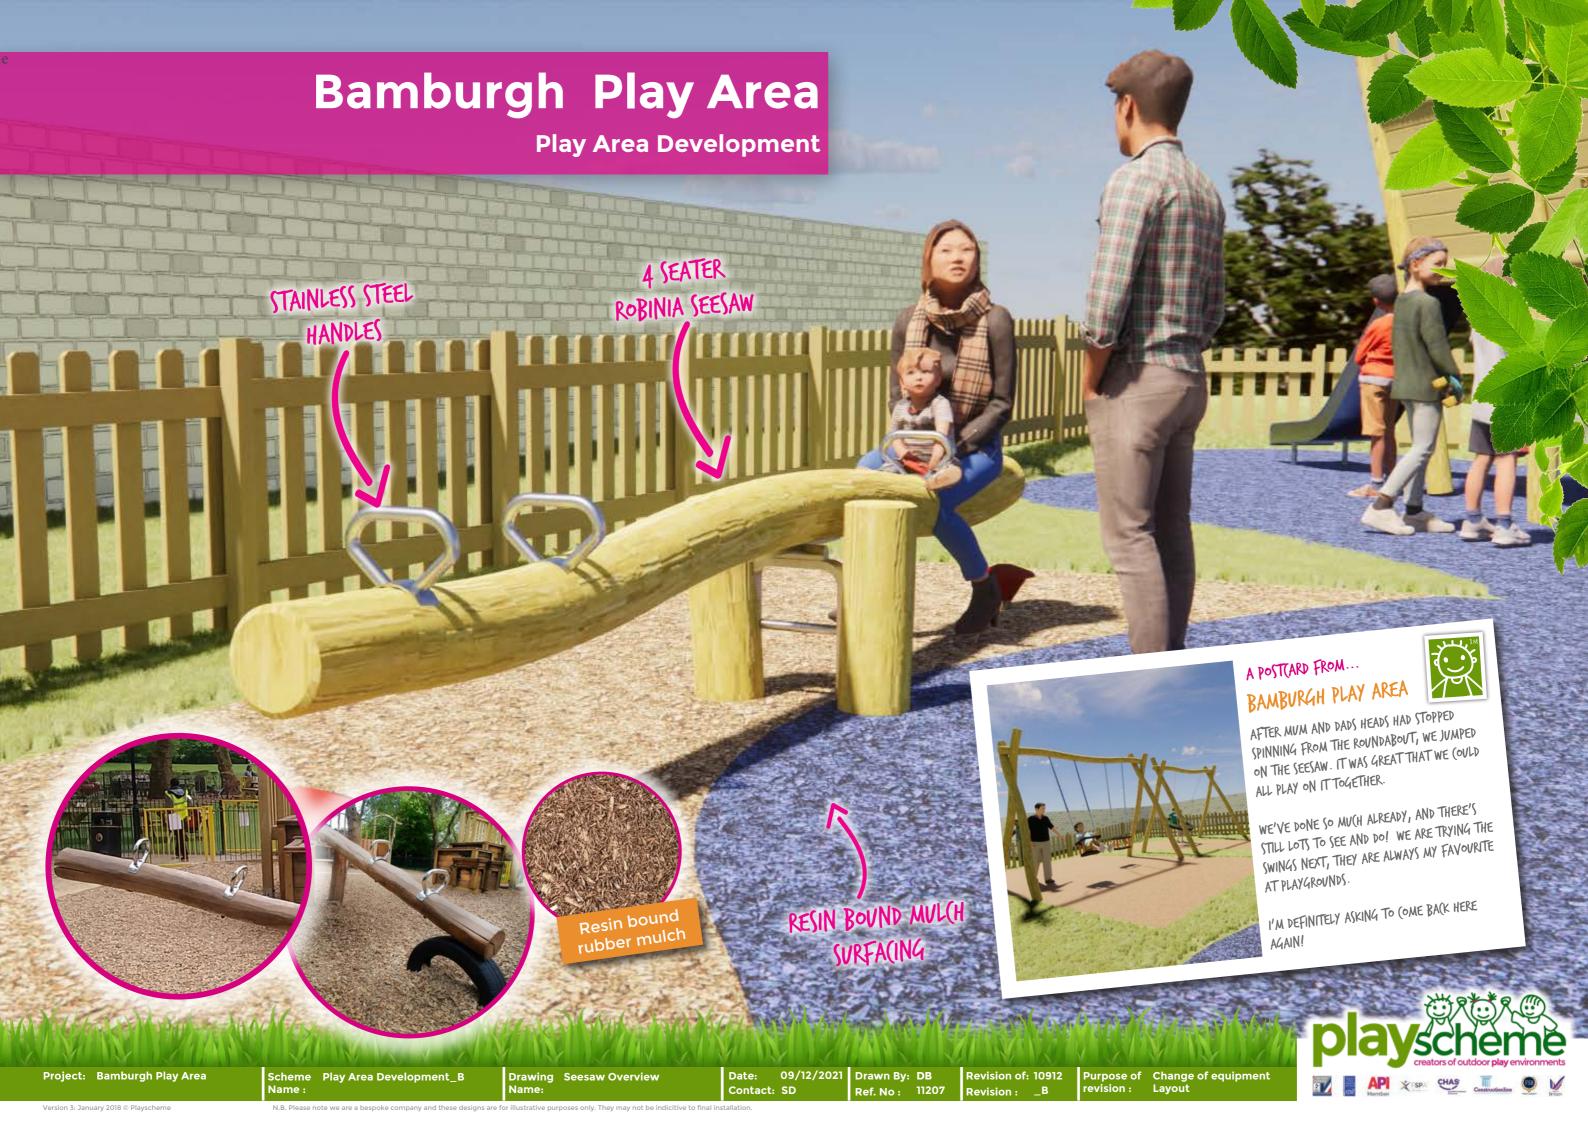

## A POST(ARD FROM ... BAMBURGH PLAY AREA

Project: Bamburgh Play Area

Similar example

Scheme Play Area Development\_B

Drawing Pirate Ship Overview Name:

Resin bound rubber mulch

Date: 09/12/2021 Drawn By: DB