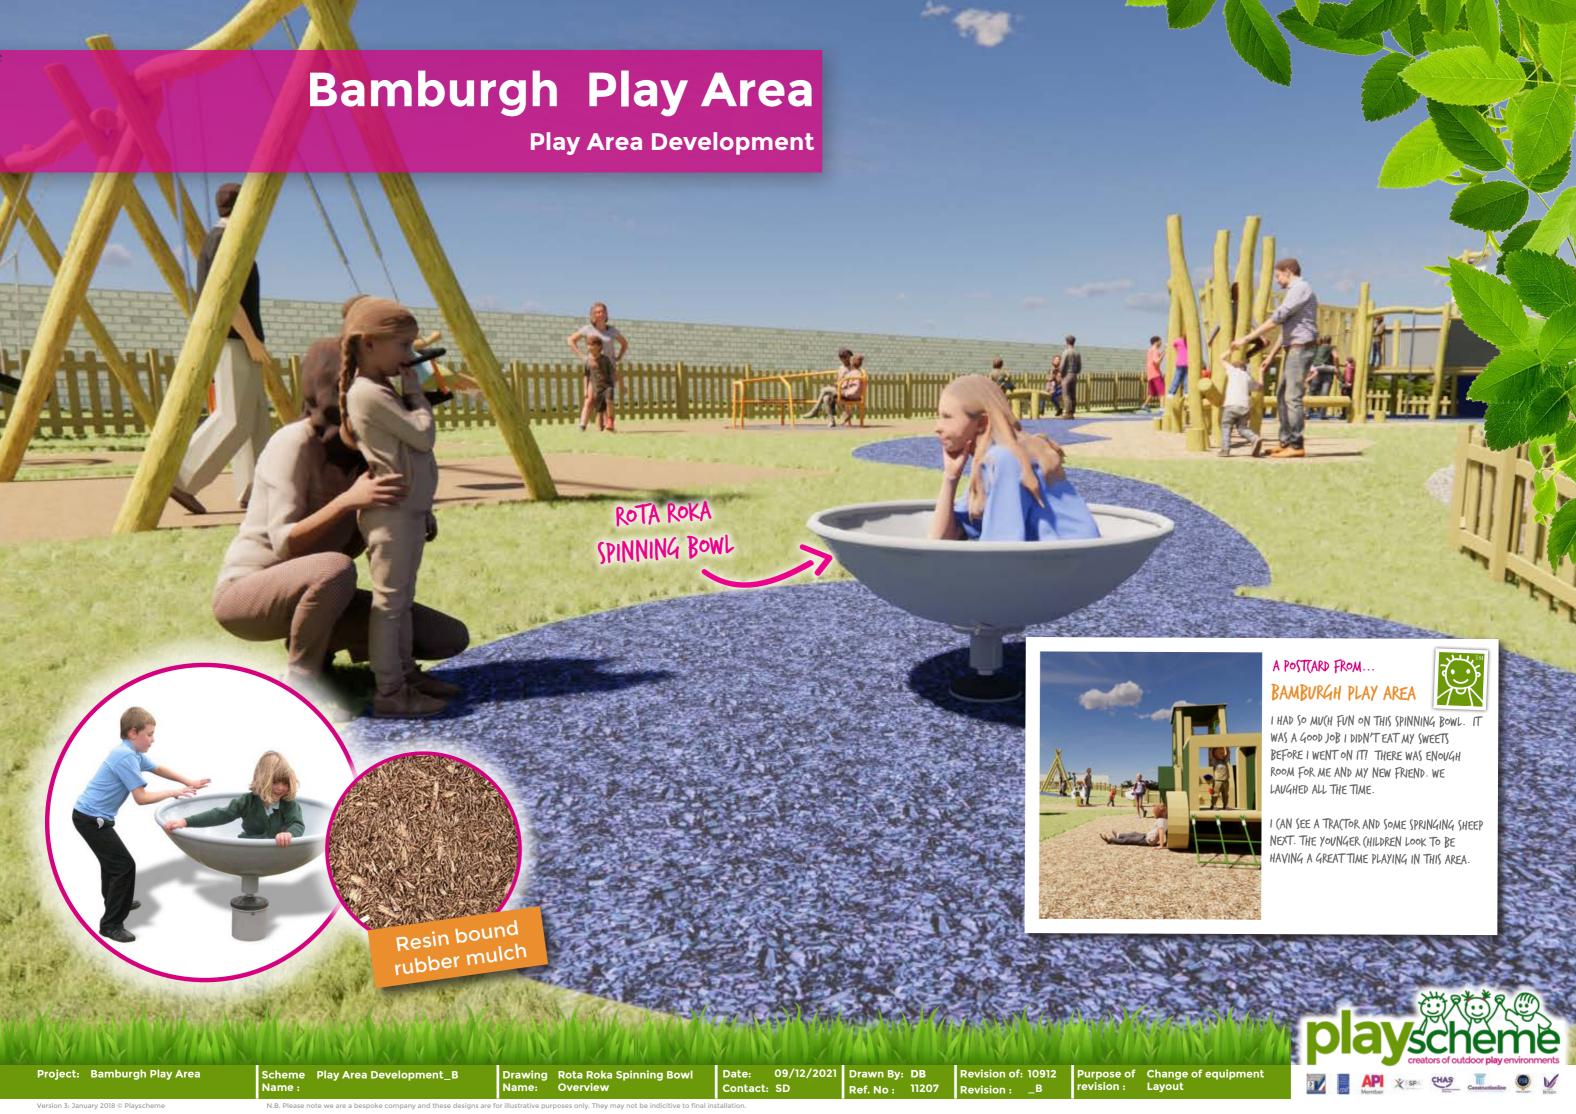

## A POST(ARD FROM ... BAMBURGH PLAY AREA

Project: Bamburgh Play Area

Similar example

Scheme Play Area Development\_B

Drawing Pirate Ship Overview Name:

Resin bound rubber mulch

Date: 09/12/2021 Drawn By: DB