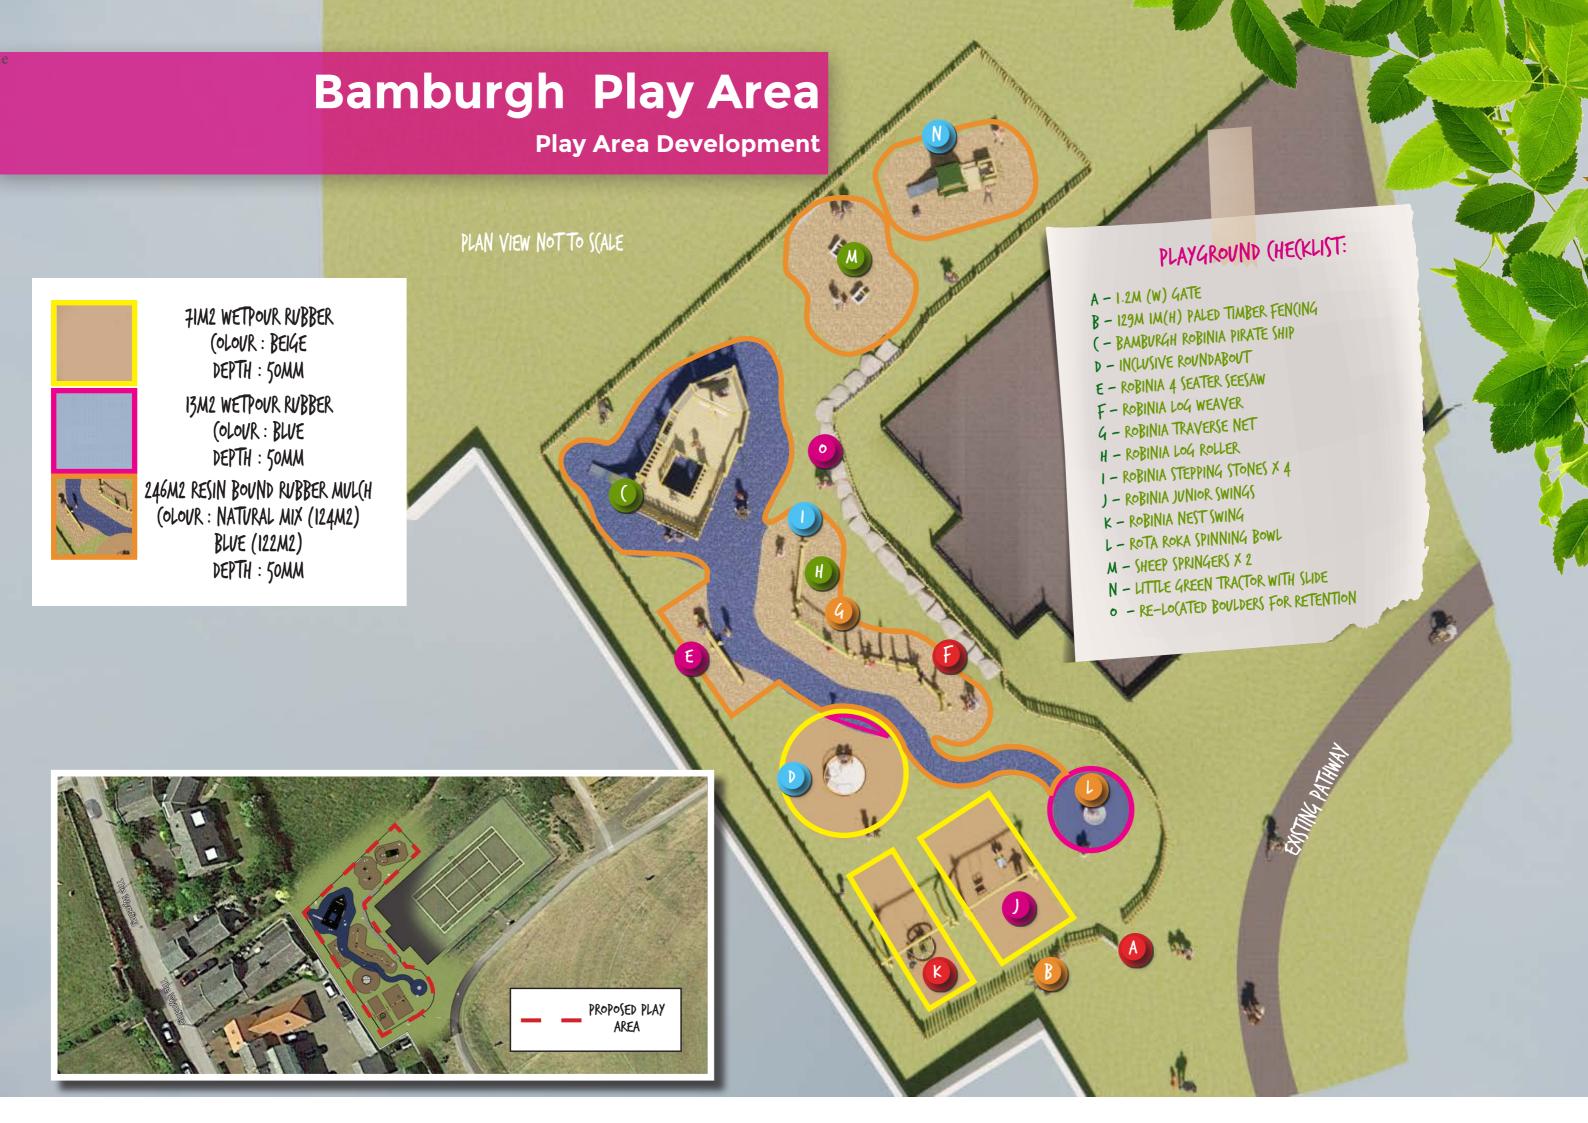

/2021

Playscheme. Unit G8, Elvington Industrial Estate York Road, Elvington York. YO41 4AR

Tel: (01904) 607677 www.play-scheme.co.uk mail@play-scheme.co.uk

**f** Playscheme



@weareplayscheme



















**Play Area Development** 

MAKE YOUR ES(APE DOWN THE FIREFIGHTERS POLE

SKULL AND (ROSSBONES SAIL





TRAVERSE A(ROSS THE FRONT OF THE SHIP UNDETECTED FROM THE PIRATES, FIND A WAY IN TO (APTURE THE TREASURE



## A POST(ARD FROM ... BAMBURGH PLAY AREA



Project: Bamburgh Play Area

Similar example

Scheme Play Area Development\_B

Drawing Pirate Ship Overview Name:

Resin bound rubber mulch

Date: 09/12/2021 Drawn By: DB

SNEAK ON BOARD FROM

UNDERNEATH AND TAKE

(ONTROL OF THE SHIP!

Ref. No: 11207

Revision of: 10912

Purpose of Change of equipment