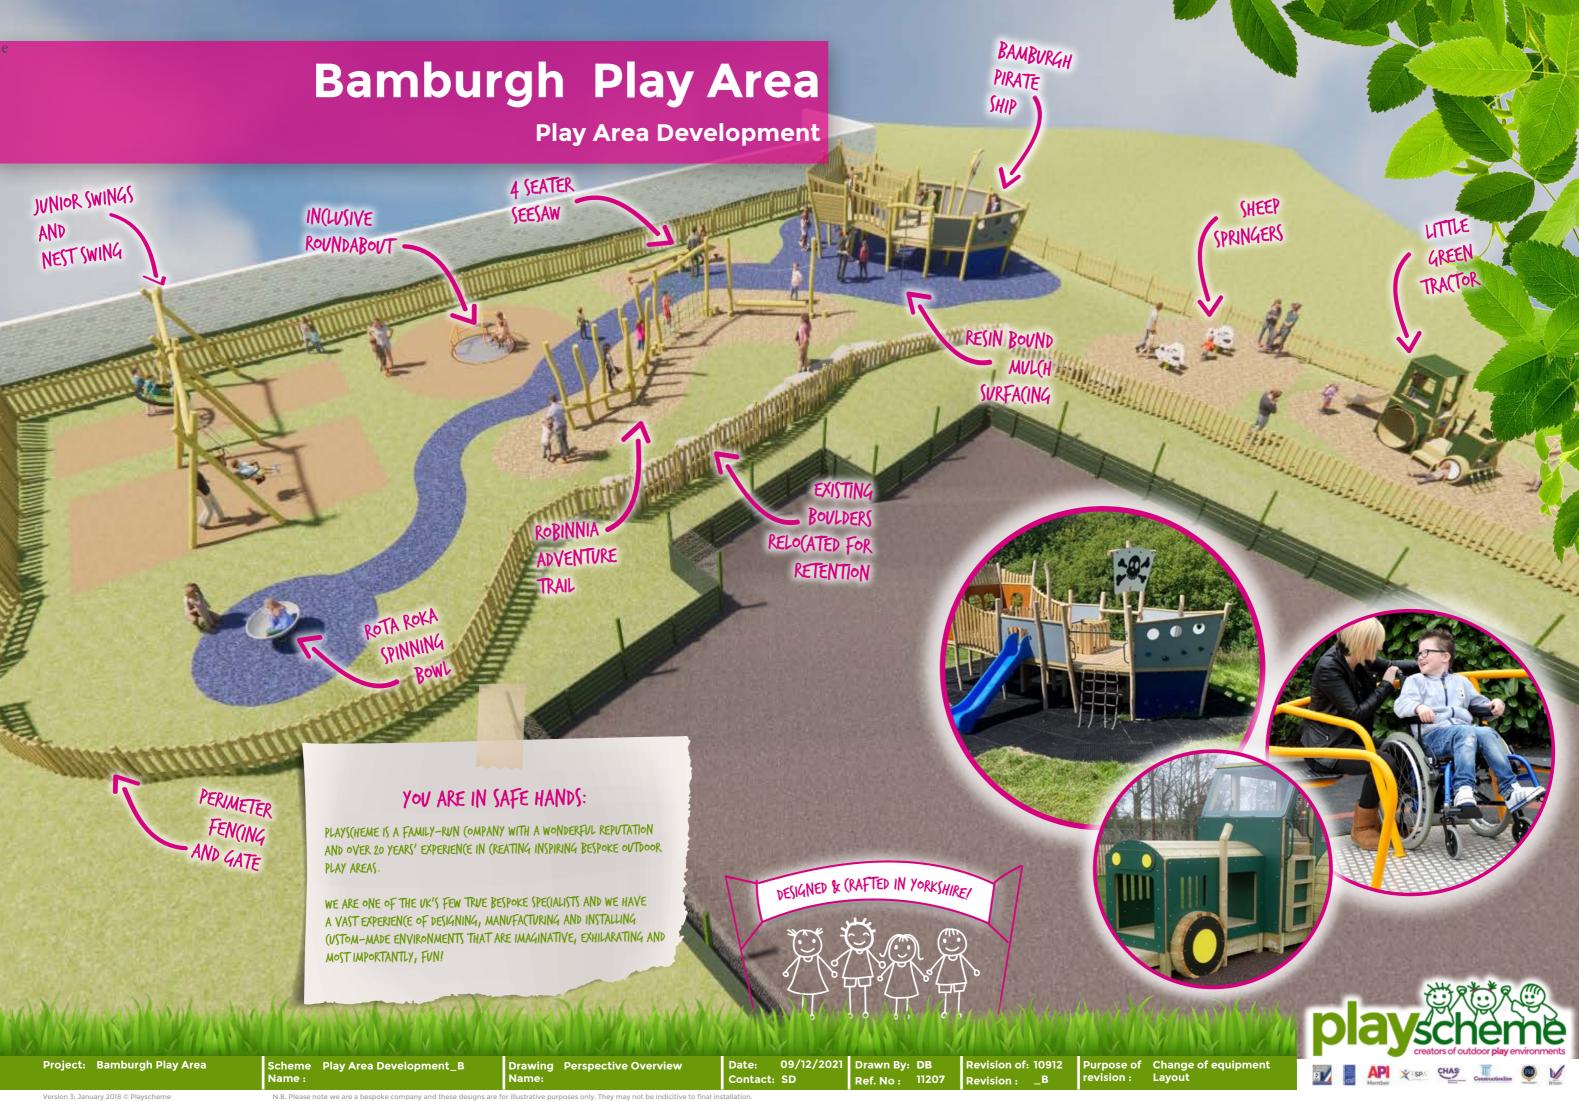

12/2021

Playscheme. Unit G8, Elvington Industrial Estate York Road, Elvington York. YO41 4AR

Tel: (01904) 607677 www.play-scheme.co.uk mail@play-scheme.co.uk

**f** Playscheme



@weareplayscheme



















**Play Area Development** 

MAKE YOUR ES(APE DOWN THE FIREFIGHTERS POLE

SKULL AND (ROSSBONES SAIL





TRAVERSE A(ROSS THE FRONT OF THE SHIP UNDETECTED FROM THE PIRATES, FIND A WAY IN TO (APTURE THE TREASURE



## A POST(ARD FROM ... BAMBURGH PLAY AREA



Project: Bamburgh Play Area

Similar example

Scheme Play Area Development\_B

Drawing Pirate Ship Overview Name:

Resin bound rubber mulch

Date: 09/12/2021 Drawn By: DB

SNEAK ON BOARD FROM

UNDERNEATH AND TAKE

(ONTROL OF THE SHIP!

Ref. No: 11207

Revision of: 10912

Purpose of Change of equipment