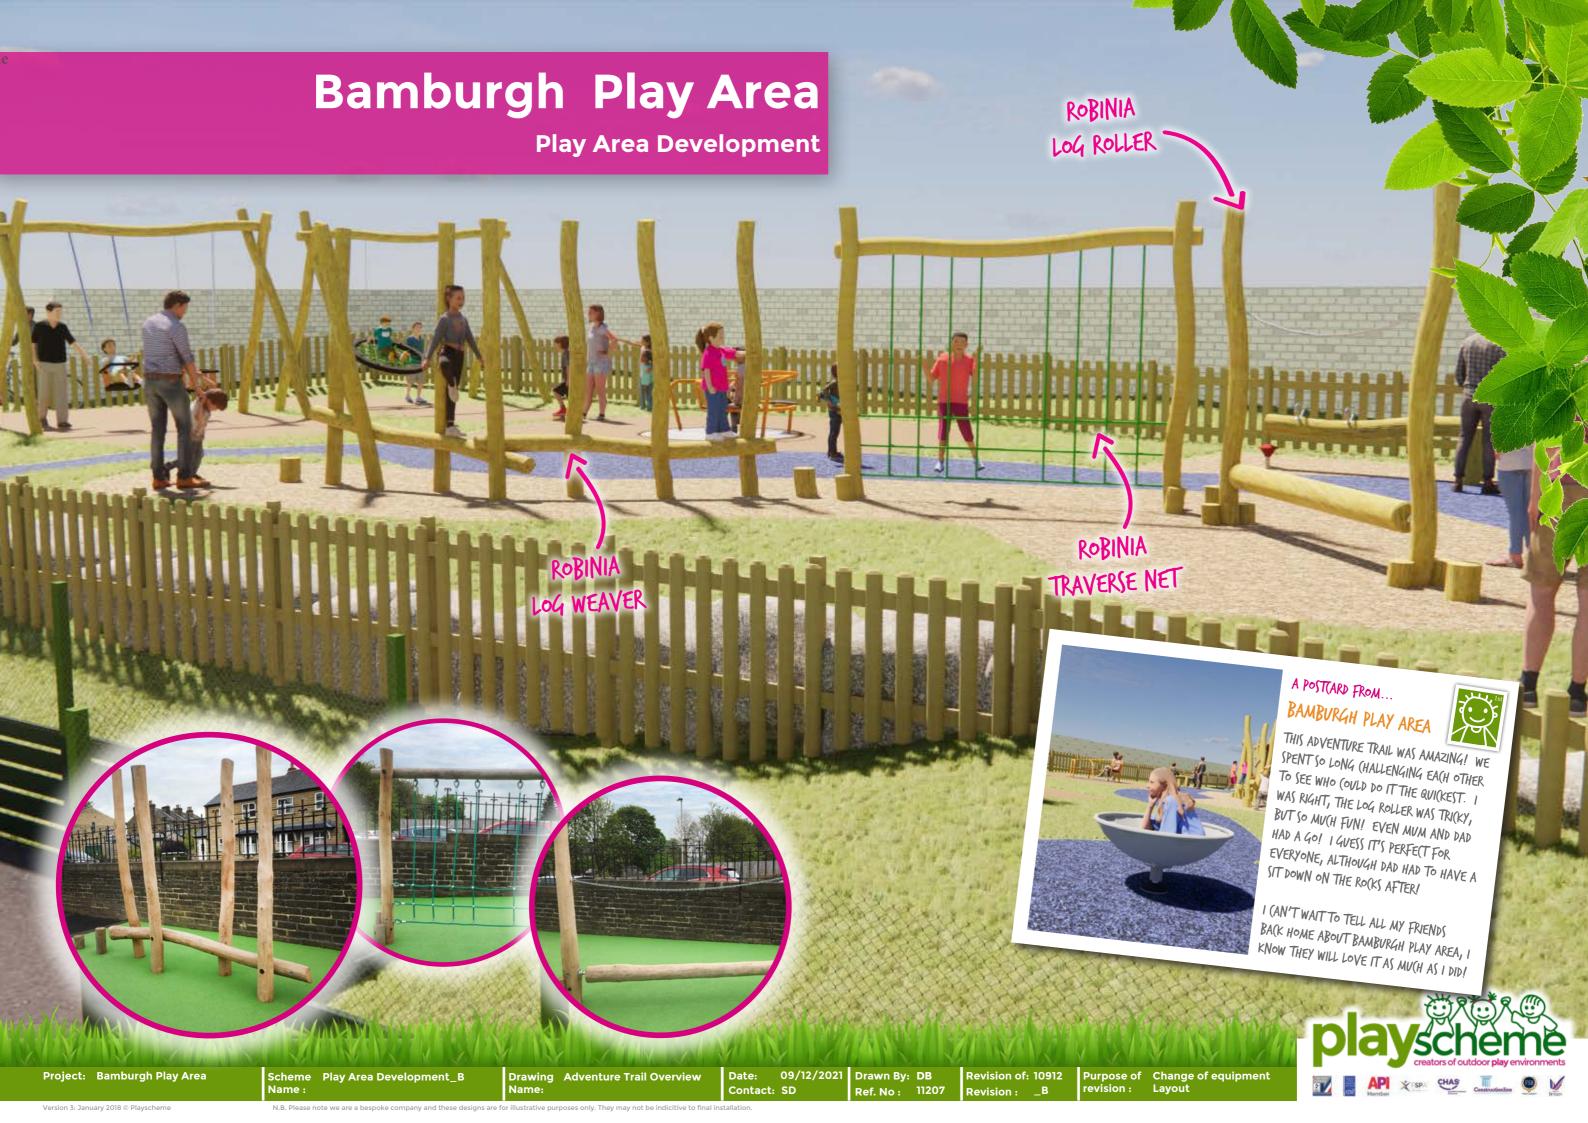

## A POST(ARD FROM ... BAMBURGH PLAY AREA

Project: Bamburgh Play Area

Similar example

Scheme Play Area Development\_B

Drawing Pirate Ship Overview Name:

Resin bound rubber mulch

Date: 09/12/2021 Drawn By: DB