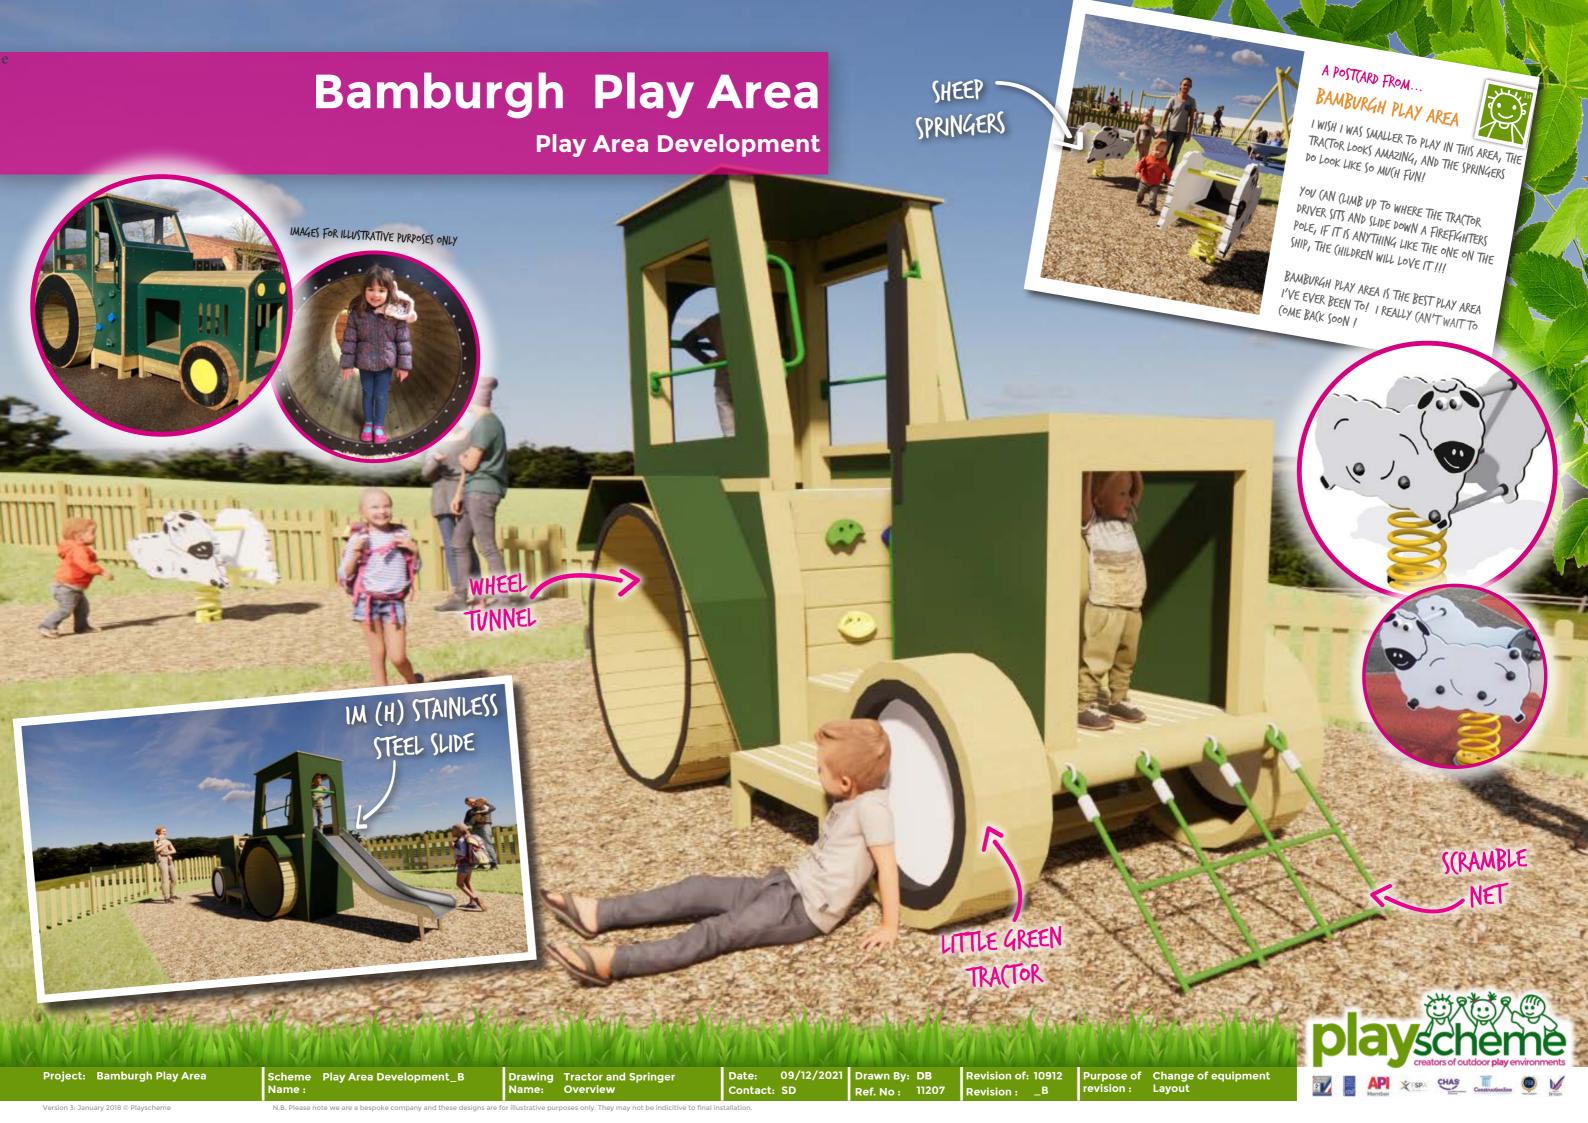

**f** Playscheme

@weareplayscheme

**Play Area Development** 

MAKE YOUR ES(APE DOWN THE FIREFIGHTERS POLE

SKULL AND (ROSSBONES SAIL

TRAVERSE A(ROSS THE FRONT OF THE SHIP UNDETECTED FROM THE PIRATES, FIND A WAY IN TO (APTURE THE TREASURE

SNEAK ON BOARD FROM

UNDERNEATH AND TAKE

(ONTROL OF THE SHIP!

Ref. No: 11207

Revision of: 10912

Purpose of Change of equipment